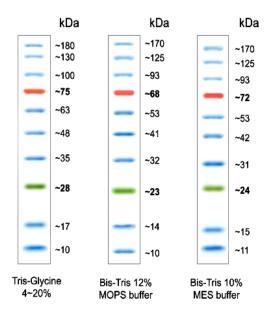

## **PRODUCT INFORMATION**

Catalog No.: G02101

Product Name: AccuRuler Prestained Protein Ladder

Size:  $2x250\mu l$ 

**Description:** The AccuRuler Prestained Protein Ladder contains 10 prestained proteins,

covering a wide range of molecular weights from 10 to 180kDa. It is designed for monitoring protein separated during polyacrylamide gel electrophoresis, verification of Western transfer efficiency on membranes and for sizing of proteins. The ladder is supplied in protein gel loading buffer and is ready-to-

Note: The apparent molecular weight of each protein (kDa) has been determined by calibration against an unstained protein ladder in each electrophoresis condition.

For laboratory research use only!

| Related Products |                                           | Catalog No. |
|------------------|-------------------------------------------|-------------|
| •                | Bradford Protein Assay                    | G1001       |
| •                | ECL Western Blotting Detection Kit        | G075        |
| •                | AccuRuler Broad Prestained Protein Ladder | G02103      |